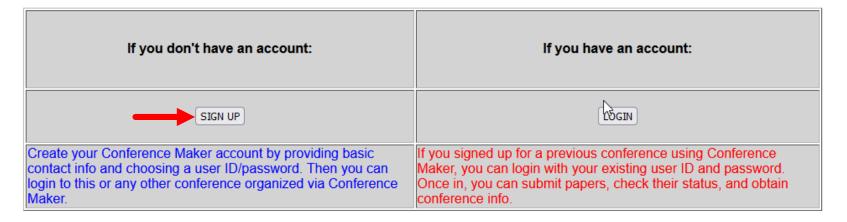

# 1. Please create your account and sign up

### Conference Maker

Future Earth Systems of Sustainable Consumption and Production Online Symposium 2022

November 7 - 18, 2022

**Online** 

Once finished please remember your user ID/Password, and log in.