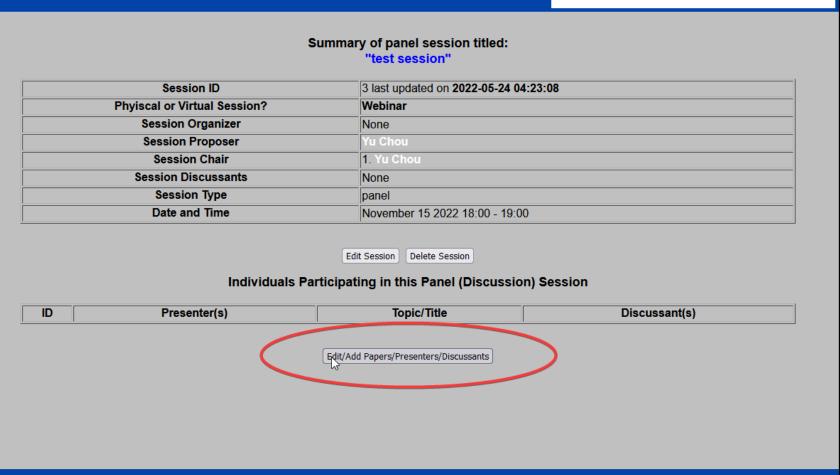

Users Add New User List Logged-in Users Committee Members and Areas List Committee Members Sessions Search Database Create New Session List All Sessions List My Sessions My Favorite Sessions Conference Summary Information My Account View/Edit Settings Change Password Other Help Feedback Logout

#### **Session Search Results**

| ID | Date/Time                  | Location | Title        | Papers | Organizer | Туре  | Status     | Decision  |
|----|----------------------------|----------|--------------|--------|-----------|-------|------------|-----------|
|    | Nov-15-2022<br>18:00-19:00 |          | test session | 0      |           | panel | incomplete | Undecided |

Press the title I session matched your search criteria

## 7. Once into the detail of the session, select "Add papers"





# 8. Enter your ID as you created earlier

#### Conference Maker

uture Earth Systems of Sustainable Consumption and Production Online Symposium 2022 -- Yu Chou



#### MAIN MENU

#### Papers

Search Database Submit a Paper Submit a Session My Submissions Upload/Update Slides

#### People

Search Database Email Selected Users Add New User List Logged-in Users

#### Committee Members and Areas

List Committee Members

#### Sessions

Search Database Create New Session List All Sessions List My Sessions My Favorite Sessions

#### Conference

Summary Information

#### My Account

View/Edit Settings Change Password

#### Other

Help Feedback Logout

#### Enter Presenters/Discussants for Panel Session

#### 3: test session

Note that panel sessions are not for presentation of specific papers,