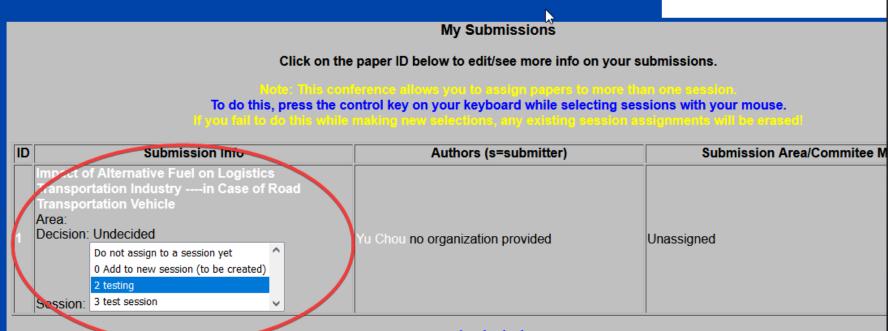

### 10. You can also check here to see all your Session and Submission

1 submission