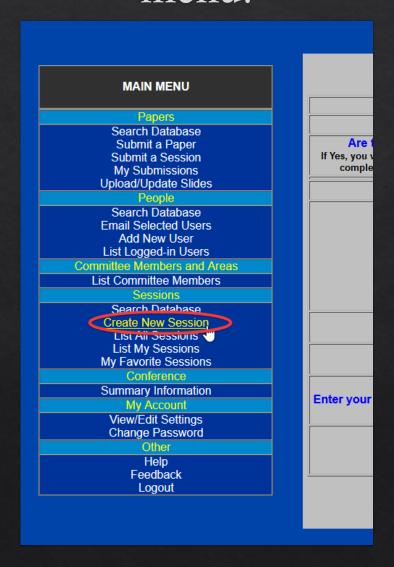

# 2. Please click "Submit Paper" at the main menu

#### MAIN MENU Papers Search Database Submit a Paper Submit a Session My Submissions Upload/Update Slides People Search Database **Email Selected Users** Add New User List Logged-in Users **Committee Members and Areas** List Committee Members Sessions Search Database **Create New Session** List All Sessions List My Sessions My Favorite Sessions Conference Summary Information My Account View/Edit Settings Change Password Help Feedback Logout